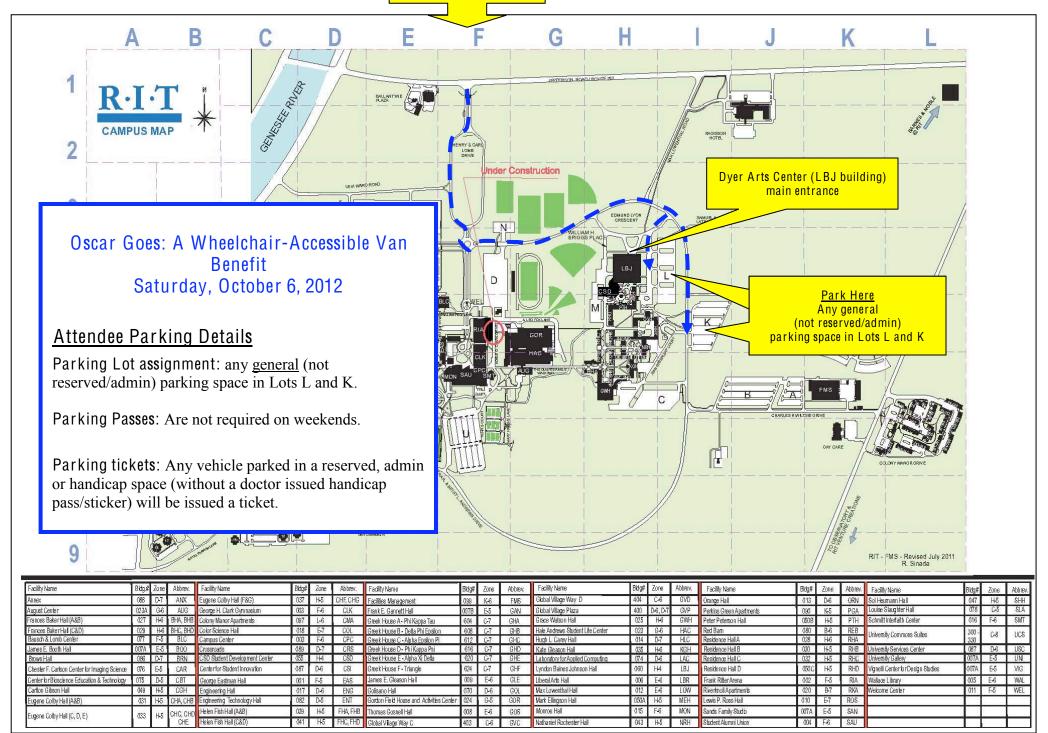

Main Entrance Lomb Memorial Drive

## DIRECTIONS TO ROCHESTER INSTITUTE OF TECHNOLOGY

# NEW YORK STATE THRUWAY FROM BUFFALO/WEST:

- 1. Take NEW YORK STATE TRWY/I-190 E
- Merge onto I-490 E via exit number 47 toward RT-19/I FROY/ROCHESTER
- 3. Take RT-490 toward ROCHESTER
- 4. Merge onto RT-390 S
- 5. Take the RT-383 S/SCOTTSVILLE ROAD exitexit number 17. (0.1 miles)
- 6. Turn RIGHT onto SCOTTSVILLE RD/NY-383. (2.7 miles)
- Turn LEFT onto BALLANTYNE RD/NY-252. Continue to follow NY-252 E. (0.2 miles)
- Turn RIGHT onto ROCHESTER INSTITUTE OF TECHNOLOGY/LOMB MEMORIAL DR. (<0.1 miles)</li>

## FROM SYRACUSE/EAST:

- Merge onto I-90 W/NEW YORK STATE TRWY W toward BUFFALO (Portions toll)
- 2. Merge onto I-390 N via exit number 46 toward ROCHESTER. (2.5 miles)
- 3. Take the HYLAN DR exit- exit number 13. (0.3 miles)
- 4. Turn LEFT onto HYLAN DR/CR-263. (0.9 miles)
- 5. Turn LEFT onto JEFFERSON RD/NY-252 W. (2.3 miles)
- Turn LEFT onto ROCHESTER INSTITUTE OF TECHNOLOGY/LOMB MEMORIAL DR.

#### FROM THE ROCHESTER/NORTH:

- 1. Merge onto NY-390 S / NY-390 S/ I-390 S.
- Take the RT-383 S / SCOTTSVILLE ROAD exitexit number 17. (0.1 miles)
- Turn RIGHT onto SCOTTSVILLE RD/NY-383. (2.7 miles)
- 4. Turn LEFT onto BALLANTYNE RD/NY-252. Continue to follow NY-252 E. (0.2 miles)
- Turn RIGHT onto ROCHESTER INSTITUTE OF TECHNOLOGY/LOMB MEMORIAL DR. (0.1 miles)

### FROM NE ROCHESTER/WEBSTER

- 1. Take NY-104 W
- Merge onto NY-590 S via the exit- on the lefttoward DOWNTOWN ROCHESTER. (4.1 miles)
- 3. NY-590 S becomes I-590 S. (4.4 miles)
- Merge onto I-390 S toward CORNING/NEW YORK STATE THRUWAY. (1.7 miles)
- 5. Take the RT-252/JEFFERSON RD. exit- exit number 14A. (0.3 miles)
- 6. Turn RIGHT onto JEFFERSON RD/NY-252 W. (3.5 miles)
- Turn LEFT onto ROCHESTER INSTITUTE OF TECHNOLOGY/LOMB MEMORIAL DR. (<0.1 miles)</li>

#### FROM THE ROCHESTER/SOUTH:

- 1. Merge onto I-390 N.
- 2. Take the HYLAN DR exit- exit number 13. (0.3 miles)
- 3. Turn LEFT onto HYLAN DR/CR-263. (0.9 miles)
- 4. Turn LEFT onto JEFFERSON RD/NY-252 W. (2.3 miles)
- Turn LEFT onto ROCHESTER INSTITUTE OF TECHNOLOGY/LOMB MEMORIAL DR. (<0.1 miles)</li>

## FROM THE AIRPORT:

- Turn right onto BROOKS AVENUE, then a quick right onto I-390 South.
- 2. From 390, take the next exit (SCOTTSVILLE ROAD/RT 383) exit 17
- Turn RIGHT onto SCOTTSVILLE RD/NY-383. (2.7 miles)
- Turn LEFT onto BALLANTYNE RD/NY-252. Continue to follow NY-252 E. (0.2 miles)
- 5. Turn RIGHT onto ROCHESTER INSTITUTE OF TECHNOLOGY/LOMB MEMORIAL DR. (0.1 miles)