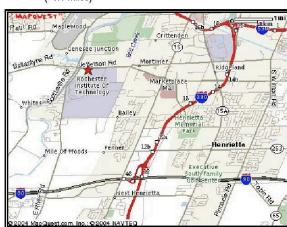

## DIRECTIONS TO ROCHESTER INSTITUTE OF TECHNOLOGY

# NEW YORK STATE THRUWAY FROM BUFFALO/WEST:

- 1. Take NEW YORK STATE TRWY/I-190 E
- Merge onto I-490 E via exit number 47 toward RT-19/I FROY/ROCHESTER
- 3. Take RT-490 toward ROCHESTER
- 4. Merge onto RT-390 S
- 5. Take the RT-383 S/SCOTTSVILLE ROAD exitexit number 17. (0.1 miles)
- 6. Turn RIGHT onto SCOTTSVILLE RD/NY-383. (2.7 miles)
- Turn LEFT onto BALLANTYNE RD/NY-252. Continue to follow NY-252 E. (0.2 miles)
- Turn RIGHT onto ROCHESTER INSTITUTE OF TECHNOLOGY/LOMB MEMORIAL DR. (<0.1 miles)</li>

## FROM SYRACUSE/EAST:

- Merge onto I-90 W/NEW YORK STATE TRWY W toward BUFFALO (Portions toll)
- 2. Merge onto I-390 N via exit number 46 toward ROCHESTER. (2.5 miles)
- 3. Take the HYLAN DR exit- exit number 13. (0.3 miles)
- 4. Turn LEFT onto HYLAN DR/CR-263. (0.9 miles)
- 5. Turn LEFT onto JEFFERSON RD/NY-252 W. (2.3 miles)
- Turn LEFT onto ROCHESTER INSTITUTE OF TECHNOLOGY/LOMB MEMORIAL DR.

#### FROM THE ROCHESTER/NORTH:

- 1. Merge onto NY-390 S / NY-390 S/ I-390 S.
- Take the RT-383 S / SCOTTSVILLE ROAD exitexit number 17. (0.1 miles)
- Turn RIGHT onto SCOTTSVILLE RD/NY-383. (2.7 miles)
- 4. Turn LEFT onto BALLANTYNE RD/NY-252. Continue to follow NY-252 E. (0.2 miles)
- Turn RIGHT onto ROCHESTER INSTITUTE OF TECHNOLOGY/LOMB MEMORIAL DR. (0.1 miles)

### FROM NE ROCHESTER/WEBSTER

- 1. Take NY-104 W
- Merge onto NY-590 S via the exit- on the lefttoward DOWNTOWN ROCHESTER. (4.1 miles)
- 3. NY-590 S becomes I-590 S. (4.4 miles)
- Merge onto I-390 S toward CORNING/NEW YORK STATE THRUWAY. (1.7 miles)
- 5. Take the RT-252/JEFFERSON RD. exit- exit number 14A. (0.3 miles)
- 6. Turn RIGHT onto JEFFERSON RD/NY-252 W. (3.5 miles)
- Turn LEFT onto ROCHESTER INSTITUTE OF TECHNOLOGY/LOMB MEMORIAL DR. (<0.1 miles)</li>

#### FROM THE ROCHESTER/SOUTH:

- 1. Merge onto I-390 N.
- 2. Take the HYLAN DR exit- exit number 13. (0.3 miles)
- 3. Turn LEFT onto HYLAN DR/CR-263. (0.9 miles)
- 4. Turn LEFT onto JEFFERSON RD/NY-252 W. (2.3 miles)
- Turn LEFT onto ROCHESTER INSTITUTE OF TECHNOLOGY/LOMB MEMORIAL DR. (<0.1 miles)</li>

## FROM THE AIRPORT:

- Turn right onto BROOKS AVENUE, then a quick right onto I-390 South.
- 2. From 390, take the next exit (SCOTTSVILLE ROAD/RT 383) exit 17
- Turn RIGHT onto SCOTTSVILLE RD/NY-383. (2.7 miles)
- Turn LEFT onto BALLANTYNE RD/NY-252. Continue to follow NY-252 E. (0.2 miles)
- 5. Turn RIGHT onto ROCHESTER INSTITUTE OF TECHNOLOGY/LOMB MEMORIAL DR. (0.1 miles)