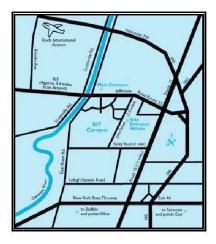

## FROM THE AIRPORT:

- Turn right onto BROOKS AVENUE, then a quick right onto I-390 South.
- 2. From 390, take the next exit (SCOTTSVILLE ROAD/RT 383) exit 17
- Turn RIGHT onto SCOTTSVILLE RD/NY-383. (2.7 miles)
- Turn LEFT onto BALLANTYNE RD/NY-252. Continue to follow NY-252 E. (0.2 miles)
- 5. Turn RIGHT onto ROCHESTER INSTITUTE OF TECHNOLOGY/LOMB MEMORIAL DR. (0.1 miles)